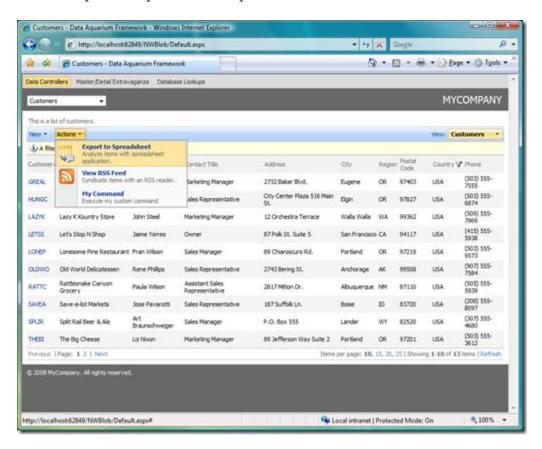

## **Export to Spreadsheet**

Data Aquarium Framework applications are now supporting automatic exporting in Comma-Separated Values format.

Apply filters and sort your grid views the way you like. Select *Actions* on action bar and choose *Export to Spreadsheet* option.

A data file will be created on the server and a new web browser window will be launched to download the result. Your spreadsheet processor will automatically launch and displayed data.

The sort order, custom filters, and data formatting will be displayed similar to what you see in a grid view.