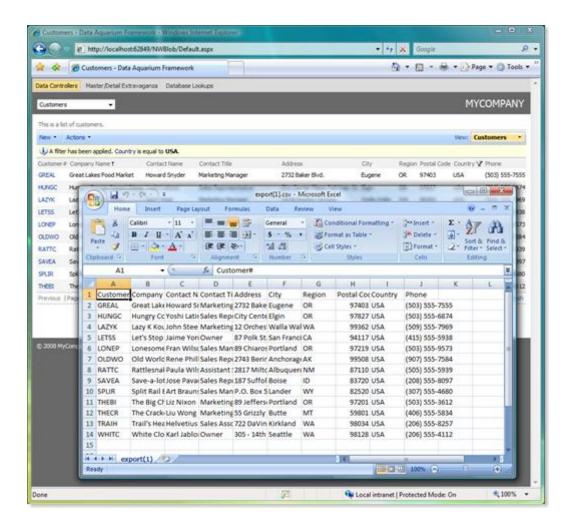

A data file will be created on the server and a new web browser window will be launched to download the result. Your spreadsheet processor will automatically launch and displayed data.

The sort order, custom filters, and data formatting will be displayed similar to what you see in a grid view.